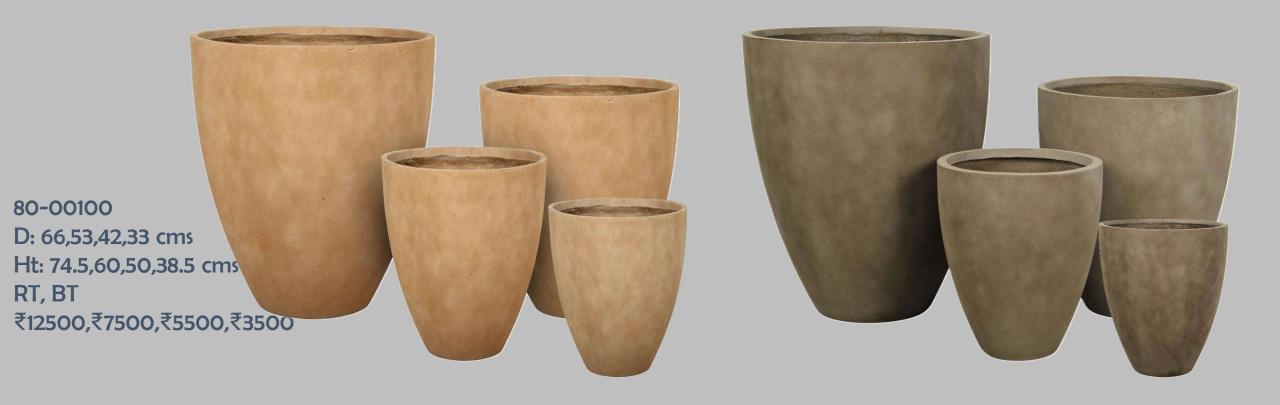

acotta finishes, the collection is versatile and recommended for both indoor and outdoor use, They are frost resistant, waterproof, light weight and extremely sturdy. Lightweight pots allows you to move them around in the garden, on the patio, indoors or on the roof with ease.



Small variation in color and sizes are evidence that products are hand crafted.







80-09600-02 D: 47.5, 37 cms Ht: 63, 51.5 cms RT, BT ₹10000, ₹6000







# Passion Jar

80-09700-02 D: 53, 40 cms Ht: 47,36 cms RT, BT ₹9000,₹5500







# Mason Pot



80-10406 D: 55,41 Ht: 49, 36 RT, BT

₹9000, ₹4500, ₹2500



### Tall Mason Pot



80-10506 D: 50,37 cms Ht: 85,65 cms RT, BT ₹15000,₹7000



# **Buddha Head**



80-51300 D: 33 Ht: 42 RT, BT ₹7000



### Mason Bowl



₹6000,₹3500,₹2500



#### Zen Plain Planter





### **Barrel Plain Planter**





#### Short cone Plain Planter



D: 60,50,42,33 cms Ht: 52,44,36,29 cms

RT, BT

₹8500,₹6500,₹3500,₹2500



# Disc Hanging Planter





82-00705/00706

D: 24cms

Ht: 9 cms

RT, BT

₹1200



# **Tub Hanging Planter**

82-04005/04006 D: 23, 16.5 cms Ht: 19.5, 14 cms RT, BT ₹1200,₹900







#### This collection Colour Index

RT: Red Terracotta



**BT: Brown Terracotta** 



The ware is handcrafted and every single item is unique and therefore can differ from those images in Catalog.

# PAYMENT SCAN CODE





#### **BANK TRANSFER DETAILS**

Hybiscus A Division of Bydesign India Pvt. Ltd IFSC Code: HDFC0001208 HDFC Bank, Millers Road No 70/2 Main Branch Bangalore Ac. No: 12080330000062

(This bank account is for outside Karnataka and GST sale).

HYBISCUS