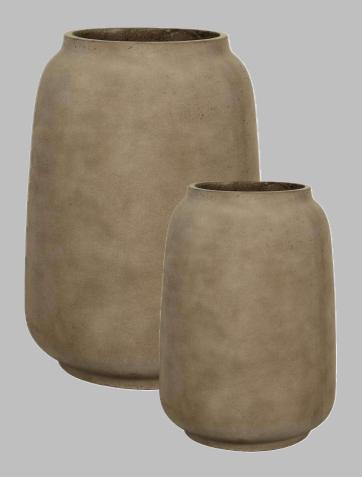

# Light weight collection

These light weight planters are made of cement, fibre glass and sand. They are preferred by everyday gardener's, landscaper's and professional growers. With the natural surface, and classic terracotta finishes, the collection is versatile and recommended for both indoor and outdoor use, They are frost resistant, waterproof, light weight and extremely sturdy. Lightweight pots allows you to move them around in the garden, on the patio, indoors or on the roof with ease.



Small variation in color and sizes are evidence that products are hand crafted.







80-09600-02 D: 47.5, 37 cms Ht: 63, 51.5 cms RT, BT ₹10000, ₹6000







# Passion Jar

80-09700-02 D: 53, 40 cms Ht: 47,36 cms RT, BT ₹9000,₹5500







# Mason Pot



80-10406 D: 55,41 Ht: 49, 36 RT, BT

₹9000, ₹4500, ₹2500



### Tall Mason Pot



80-10506 D: 50,37 cms Ht: 85,65 cms RT, BT ₹15000,₹7000



# **Buddha Head**



80-51300 D: 33 Ht: 42 RT, BT ₹7000



### Mason Bowl



₹6000,₹3500,₹2500



#### Zen Plain Planter





### **Barrel Plain Planter**





#### Short cone Plain Planter



D: 60,50,42,33 cms Ht: 52,44,36,29 cms

RT, BT

₹8500,₹6500,₹3500,₹2500



# Disc Hanging Planter





82-00705/00706

D: 24cms

Ht: 9 cms

RT, BT

₹1200



# **Tub Hanging Planter**

82-04005/04006 D: 23, 16.5 cms Ht: 19.5, 14 cms RT, BT ₹1200,₹900







#### This collection Colour Index

RT: Red Terracotta



**BT: Brown Terracotta** 



The ware is handcrafted