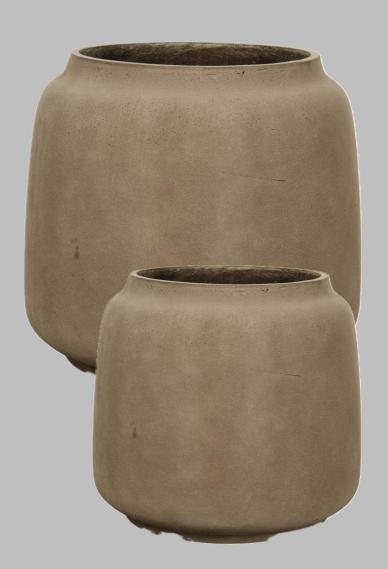

# Passion Jar

80-09700-02 D: 53, 40 cms Ht: 47,36 cms RT, BT ₹9000,₹5500

Small variation in color and sizes are evidence that products are hand crafted.

80-09600-02 D: 47.5, 37 cms Ht: 63, 51.5 cms RT, BT ₹10000, ₹6000