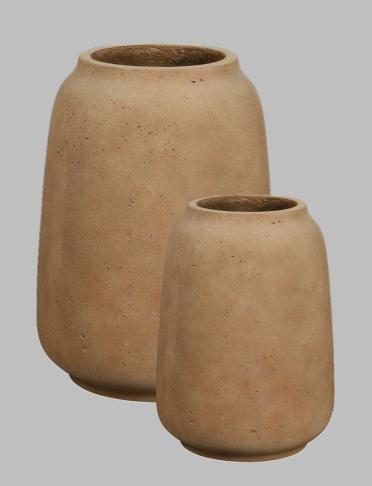

# Light weight collection

These light weight planters are made of cement, fibre glass and sand. They are preferred by everyday gardener's, landscaper's and professional growers. With the natural surface, and classic terracotta finishes, the collection is versatile and recommended for both indoor and outdoor use, They are frost resistant, waterproof, light weight and extremely sturdy. Lightweight pots allows you to move them around in the garden, on the patio, indoors or on the roof with ease.



Small variation in color and sizes are evidence that products are hand crafted.







80-09600-02 D: 47.5, 37 cms Ht: 63, 51.5 cms RT, BT ₹10000, ₹6000







# Passion Jar

80-09700-02 D: 53, 40 cms Ht: 47,36 cms RT, BT ₹9000,₹5500







# Mason Pot



80-10406 D: 55,41 Ht: 49, 36 RT, BT

₹9000, ₹4500, ₹2500



### Tall Mason Pot



80-10506 D: 50,37 cms Ht: 85,65 cms RT, BT ₹15000,₹7000



# **Buddha Head**



80-51300 D: 33 Ht: 42 RT, BT ₹7000



### Mason Bowl



₹6000,₹3500,₹2500



#### Zen Plain Planter





### **Barrel Plain Planter**





#### Short cone Plain Planter



D: 60,50,42,33 cms Ht: 52,44,36,29 cms

RT, BT

₹8500,₹6500,₹3500,₹2500



# Disc Hanging Planter





82-00705/00706

D: 24cms

Ht: 9 cms

RT, BT

₹1200



# **Tub Hanging Planter**

82-04005/04006 D: 23, 16.5 cms Ht: 19.5, 14 cms RT, BT ₹1200,₹900







#### This collection Colour Index

RT: Red Terracotta



**BT: Brown Terracotta** 



The ware is handcraft