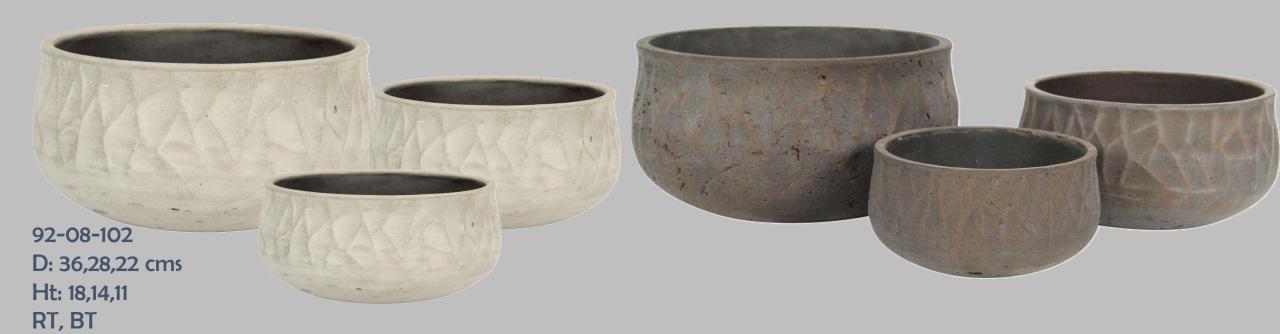

ers. With the natural surface, and classic terracotta finishes, the collection is versatile and recommended for both indoor and outdoor use, They are frost resistant, waterproof, light weight and extremely sturdy. Lightweight pots allows you to move them around in the garden, on the patio, indoors or on the roof with ease.



Small variation in color and sizes are evidence that products are hand crafted.







80-09600-02 D: 47.5, 37 cms Ht: 63, 51.5 cms RT, BT ₹10000, ₹6000







# Passion Jar

80-09700-02 D: 53, 40 cms Ht: 47,36 cms RT, BT ₹9000,₹5500







# Mason Pot



80-10406 D: 55,41 Ht: 49, 36 RT, BT

₹9000, ₹4500, ₹2500



### Tall Mason Pot



80-10506 D: 50,37 cms Ht: 85,65 cms RT, BT ₹15000,₹7000



# **Buddha Head**



80-51300 D: 33 Ht: 42 RT, BT ₹7000



### Mason Bowl



₹6000,₹3500,₹2500



#### Zen Plain Planter





### **Barrel Plain Planter**





#### Short cone Plain Planter



D: 60,50,42,33 cms Ht: 52,44,36,29 cms

RT, BT

₹8500,₹6500,₹3500,₹2500



# Disc Hanging Planter





82-00705/00706

D: 24cms

Ht: 9 cms

RT, BT

₹1200



# **Tub Hanging Planter**

82-04005/04006 D: 23, 16.5 cms Ht: 19.5, 14 cms RT, BT ₹1200,₹900







#### This collection Colour Index

RT: Red Terracotta



**BT: Brown Terracotta** 



The ware is handcrafted and every single item is unique and therefore can differ from those images in Catalog.

# PAYMENT SCAN CODE





#### **BANK TRANSFER DETAILS**

Hybiscus A Division of Bydesign India Pvt. Ltd IFSC Code: HDFC0001208 HDFC Bank, Millers Road No 70/2 Main Branch Bangalore Ac. No: 12080330000062

(This bank account is