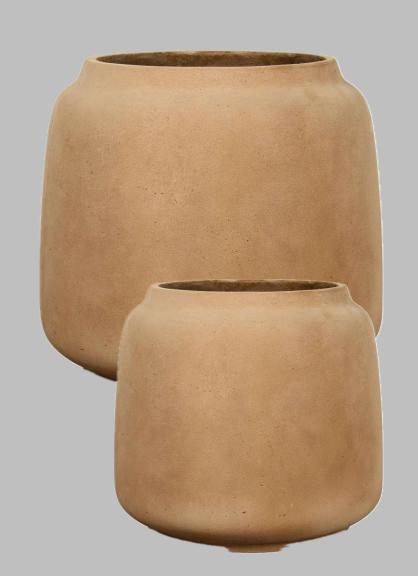

# Passion Jar

80-09700-02 D: 53, 40 cms Ht: 47,36 cms RT, BT ₹9000,₹5500

Small variation in color and sizes are evidence that products are hand crafted.

80-09600-02 D: 47.5, 37 cms Ht: 63, 51.5 cms RT, BT ₹10000, ₹6000