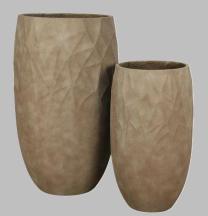

Small variation in color and sizes are evidence that products are hand crafted.

80-09600-02 D: 47.5, 37 cms Ht: 63, 51.5 cms RT, BT ₹10000, ₹6000