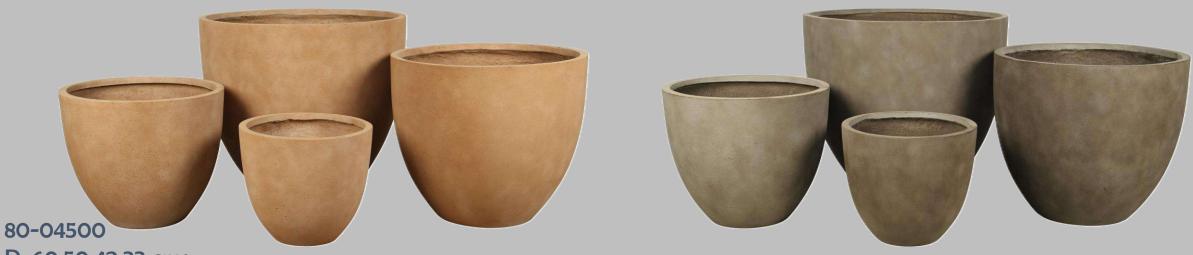

#### Short cone Plain Planter

D: 60,50,42,33 cms Ht: 52,44,36,29 cms

RT, BT

₹8500,₹6500,₹3500,₹2500

Small variation in color and sizes are evidence that products are hand crafted.

80-09600-02 D: 47.5, 37 cms Ht: 63, 51.5 cms RT, BT ₹10000, ₹6000