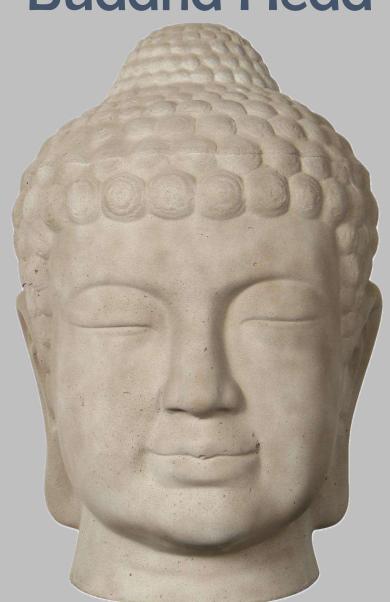

everyday gardener's, landscaper's and professional growers. With the natural surface, and classic terracotta finishes, the collection is versatile and recommended for both indoor and outdoor use, They are frost resistant, waterproof, light weight and extremely sturdy. Lightweight pots allows you to move them around in the garden, on the patio, indoors or on the roof with ease.



Small variation in color and sizes are evidence that products are hand crafted.







80-09600-02 D: 47.5, 37 cms Ht: 63, 51.5 cms RT, BT ₹10000, ₹6000







# Passion Jar

80-09700-02 D: 53, 40 cms Ht: 47,36 cms RT, BT ₹9000,₹5500







# Mason Pot



80-10406 D: 55,41 Ht: 49, 36 RT, BT

₹9000, ₹4500, ₹2500



### Tall Mason Pot



80-10506 D: 50,37 cms Ht: 85,65 cms RT, BT ₹15000,₹7000



# **Buddha Head**



80-51300 D: 33 Ht: 42 RT, BT ₹7000



### Mason Bowl



₹6000,₹3500,₹2500



#### Zen Plain Planter





### **Barrel Plain Planter**





#### Short cone Plain Planter



D: 60,50,42,33 cms Ht: 52,44,36,29 cms

RT, BT

₹8500,₹6500,₹3500,₹2500



# Disc Hanging Planter





82-00705/00706

D: 24cms

Ht: 9 cms

RT, BT

₹1200



# **Tub Hanging Planter**

82-04005/04006 D: 23, 16.5 cms Ht: 19.5, 14 cms RT, BT ₹1200,₹900







#### This collection Colour Index

RT: Red Terracotta



**BT: Brown Terracotta** 



The ware is handcrafted and every single item is unique and therefore can differ from those images in Catalog.

# PAYMENT SCAN CODE





#### **BANK TRANSFER DETAILS**

Hybiscus A Division of Bydesign India Pvt. Ltd IFSC Code: HDFC0001208 HDFC Bank, Millers Road No 70/2 Main Branch