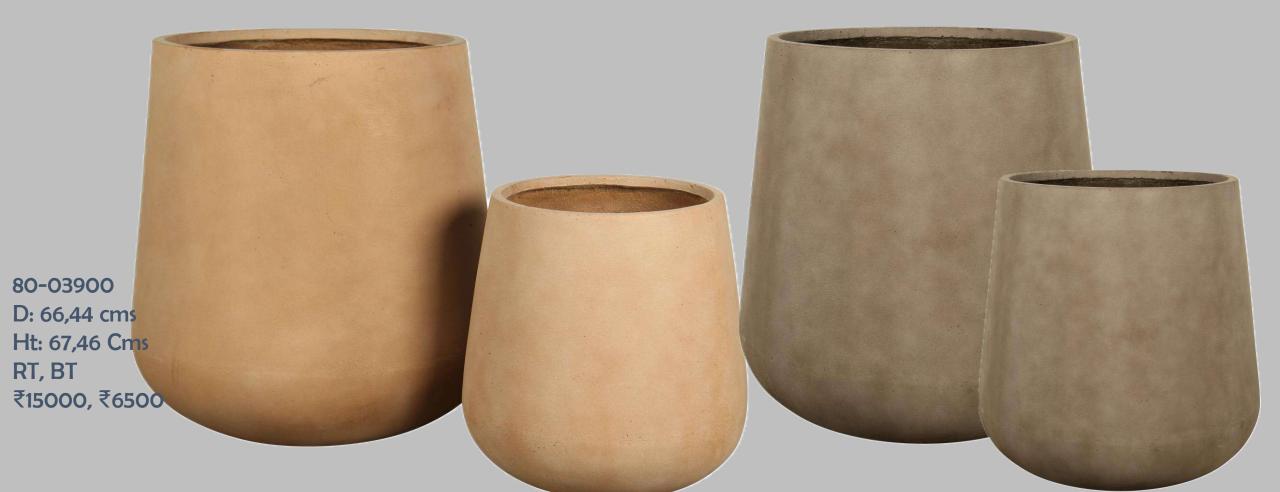

versatile and recommended for both indoor and outdoor use, They are frost resistant, waterproof, light weight and extremely sturdy. Lightweight pots allows you to move them around in the garden, on the patio, indoors or on the roof with ease.



Small variation in color and sizes are evidence that products are hand crafted.







80-09600-02 D: 47.5, 37 cms Ht: 63, 51.5 cms RT, BT ₹10000, ₹6000







# Passion Jar

80-09700-02 D: 53, 40 cms Ht: 47,36 cms RT, BT ₹9000,₹5500







# Mason Pot



80-10406 D: 55,41 Ht: 49, 36 RT, BT

₹9000, ₹4500, ₹2500



### Tall Mason Pot



80-10506 D: 50,37 cms Ht: 85,65 cms RT, BT ₹15000,₹7000



# **Buddha Head**



80-51300 D: 33 Ht: 42 RT, BT ₹7000



### Mason Bowl



₹6000,₹3500,₹2500



#### Zen Plain Planter





### **Barrel Plain Planter**





#### Short cone Plain Planter



D: 60,50,42,33 cms Ht: 52,44,36,29 cms

RT, BT

₹8500,₹6500,₹3500,₹2500



# Disc Hanging Planter





82-00705/00706

D: 24cms

Ht: 9 cms

RT, BT

₹1200



# **Tub Hanging Planter**

82-04005/04006 D: 23, 16.5 cms Ht: 19.5, 14 cms RT, BT ₹1200,₹900







#### This collection Colour Index

RT: Red Terracotta



**BT: Brown Terracotta** 



The ware is handcrafted and every single item is unique and therefore can differ from those images in Catalog.

# PAYMENT SCAN CODE





#### **BANK TRANSFER DETAILS**

Hybiscus A Division of Bydesign India Pvt. Ltd IFSC Code: HDFC0001208 HDFC Bank, Millers Road No 70/2 Main Branch Bangalore Ac. No: 12080330000062

(This bank account is for outside Karnataka and GST sale).

HYBISCUS LLP
IFSC CODE: HDFC 0000523
Hdfc 8