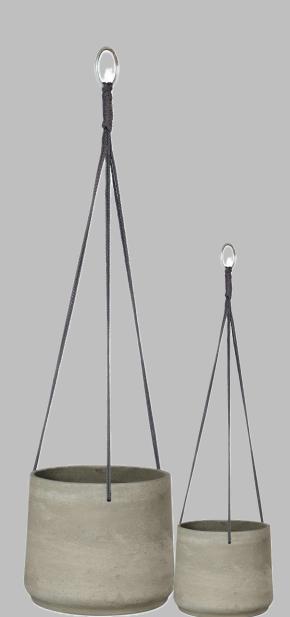

# Disc Hanging Planter

82-00705/00706

D: 24cms

Ht: 9 cms

RT, BT

₹1200

# **Tub Hanging Planter**

82-04005/04006 D: 23, 16.5 cms Ht: 19.5, 14 cms RT, BT ₹1200,₹900