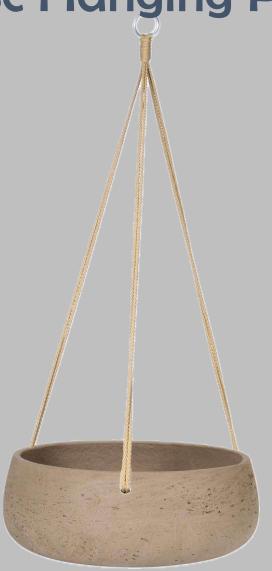

htweight pots allows you to move them around in the garden, on the patio, indoors or on the roof with ease.



Small variation in color and sizes are evidence that products are hand crafted.







80-09600-02 D: 47.5, 37 cms Ht: 63, 51.5 cms RT, BT ₹10000, ₹6000







# Passion Jar

80-09700-02 D: 53, 40 cms Ht: 47,36 cms RT, BT ₹9000,₹5500







# Mason Pot



80-10406 D: 55,41 Ht: 49, 36 RT, BT

₹9000, ₹4500, ₹2500



### Tall Mason Pot



80-10506 D: 50,37 cms Ht: 85,65 cms RT, BT ₹15000,₹7000



# **Buddha Head**



80-51300 D: 33 Ht: 42 RT, BT ₹7000



### Mason Bowl



₹6000,₹3500,₹2500



#### Zen Plain Planter





### **Barrel Plain Planter**





#### Short cone Plain Planter



D: 60,50,42,33 cms Ht: 52,44,36,29 cms

RT, BT

₹8500,₹6500,₹3500,₹2500



# Disc Hanging Planter





82-00705/00706

D: 24cms

Ht: 9 cms

RT, BT

₹1200



# **Tub Hanging Planter**

82-04005/04006 D: 23, 16.5 cms Ht: 19.5, 14 cms RT, BT ₹1200,₹900







#### This collection Colour Index

RT: Red Terracotta



**BT: Brown Terracotta** 



The ware is handcrafted and every single item is unique and therefore can differ from those images in Catalog.

# PAYMENT SCAN CODE





#### **BANK TRANSFER DETAILS**

Hybiscus A Division of Bydesign India Pvt. Ltd IFSC Code: HDFC0001208 HDFC Bank, Millers Road No 70/2 Main Branch Bangalore Ac. No: 12080330000062

(This bank account is for outside Karnataka and GST sale).

HYBISCUS LLP
IFSC CODE: HDFC 0000523
Hdfc 8/24 Richmond Road Bangalore 560025
Ac. No: 50200007570255
(Within Karnataka)





# Thank you



Hybiscus Naturesspace



Hybiscus\_natu