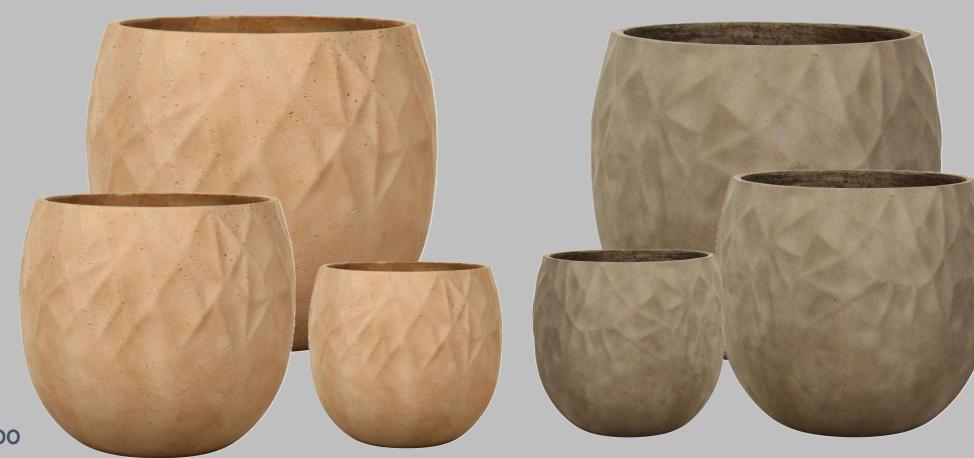

#### Zen Plain Planter

### **Barrel Plain Planter**

#### Short cone Plain Planter

D: 60,50,42,33 cms Ht: 52,44,36,29 cms

RT, BT

₹8500,₹6500,₹3500,₹2500