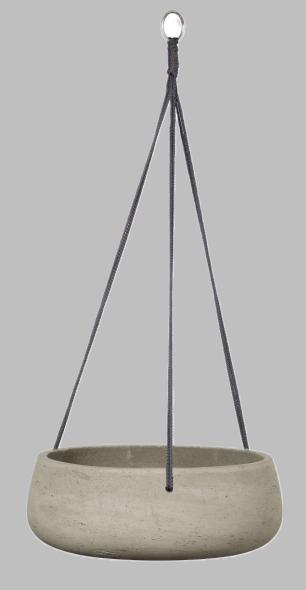

weight pots allows you to move them around in the garden, on the patio, indoors or on the roof with ease.



Small variation in color and sizes are evidence that products are hand crafted.







80-09600-02 D: 47.5, 37 cms Ht: 63, 51.5 cms RT, BT ₹10000, ₹6000







# Passion Jar

80-09700-02 D: 53, 40 cms Ht: 47,36 cms RT, BT ₹9000,₹5500







# Mason Pot



80-10406 D: 55,41 Ht: 49, 36 RT, BT

₹9000, ₹4500, ₹2500



### Tall Mason Pot



80-10506 D: 50,37 cms Ht: 85,65 cms RT, BT ₹15000,₹7000



# **Buddha Head**



80-51300 D: 33 Ht: 42 RT, BT ₹7000



### Mason Bowl



₹6000,₹3500,₹2500



#### Zen Plain Planter





### **Barrel Plain Planter**





#### Short cone Plain Planter



D: 60,50,42,33 cms Ht: 52,44,36,29 cms

RT, BT

₹8500,₹6500,₹3500,₹2500



# Disc Hanging Planter





82-00705/00706

D: 24cms

Ht: 9 cms

RT, BT

₹1200



# **Tub Hanging Planter**

82-04005/04006 D: 23, 16.5 cms Ht: 19.5, 14 cms RT, BT ₹1200,₹900







#### This collection Colour Index

RT: Red Terracotta



**BT: Brown Terracotta** 



The ware is handcrafted and every single item is unique and therefore can differ from those images in Catalog.

# PAYMENT SCAN CODE





#### **BANK TRANSFER DETAILS**

Hybiscus A Division of Bydesign India Pvt. Ltd IFSC Code: HDFC0001208 HDFC Bank, Millers Road No 70/2 Main Branch Bangalore Ac. No: 12080330000062

(This bank account is for outside Karnataka and GST sale).

HYBISCUS LLP
IFSC CODE: HDFC 0000523
Hdfc 8/24 Richmond Road Bangalore 560025
Ac. No: 50200007570255
(Within Karnataka)





# Thank you



Hybiscus Naturesspace



Hybiscus\_nature