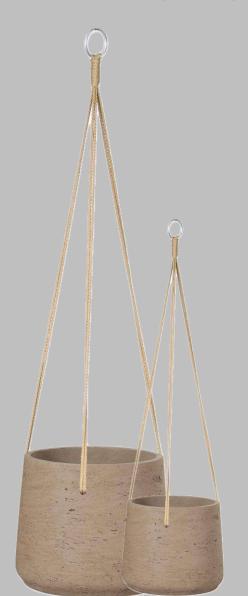

# **Tub Hanging Planter**

82-04005/04006 D: 23, 16.5 cms Ht: 19.5, 14 cms RT, BT ₹1200,₹900