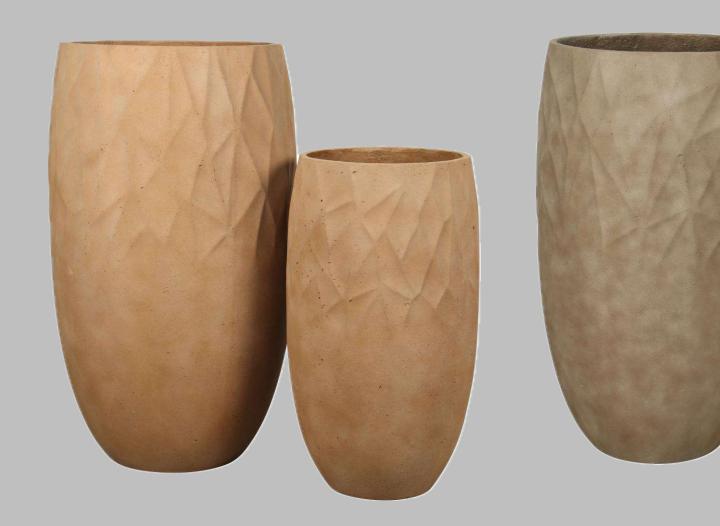

weight planters are made of cement, fibre glass and sand. They are preferred by everyday gardener's, landscaper's and professional growers. With the natural surface, and classic terracotta finishes, the collection is versatile and recommended for both indoor and outdoor use, They are frost resistant, waterproof, light weight and extremely sturdy. Lightweight pots allows you to move them around in the garden, on the patio, indoors or on the roof with ease.



Small variation in color and sizes are evidence that products are hand crafted.







80-09600-02 D: 47.5, 37 cms Ht: 63, 51.5 cms RT, BT ₹10000, ₹6000







# Passion Jar

80-09700-02 D: 53, 40 cms Ht: 47,36 cms RT, BT ₹9000,₹5500







# Mason Pot



80-10406 D: 55,41 Ht: 49, 36 RT, BT

₹9000, ₹4500, ₹2500



### Tall Mason Pot



80-10506 D: 50,37 cms Ht: 85,65 cms RT, BT ₹15000,₹7000



# **Buddha Head**



80-51300 D: 33 Ht: 42 RT, BT ₹7000



### Mason Bowl



₹6000,₹3500,₹2500



#### Zen Plain Planter





### **Barrel Plain Planter**





#### Short cone Plain Planter



D: 60,50,42,33 cms Ht: 52,44,36,29 cms

RT, BT

₹8500,₹6500,₹3500,₹2500



# Disc Hanging Planter





82-00705/00706

D: 24cms

Ht: 9 cms

RT, BT

₹1200



# **Tub Hanging Planter**

82-04005/04006 D: 23, 16.5 cms Ht: 19.5, 14 cms RT, BT ₹1200,₹900







#### This collection Colour Index

RT: Red Terracotta



**BT: Brown Terracotta** 



The ware is handcrafted and every single item is unique and therefore can differ from those images in Catalog.

# PAYMENT SCAN CODE





#### **BANK TRANSFER DETAILS**

Hybiscus A Division of Bydesign In